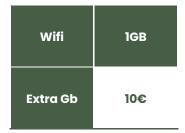

## Wifi in Italy

Italy: 1 Gb included for short stays, and 2 Gb for a week or more. 1 Gb extra 10€.

Deposit 100€.

Not available in Pont-a-Bar, Buzet, Bernburg or Ireland.